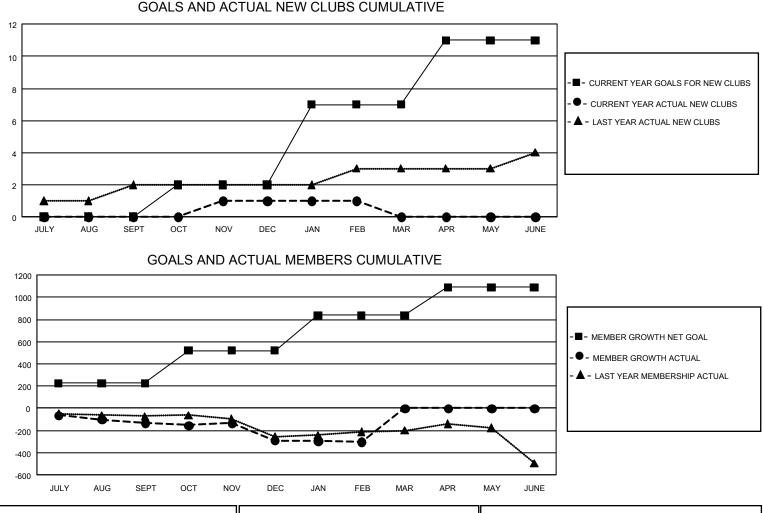

## GMT MONTHLY MEMBERSHIP PROGRESS REPORT Results as of: 2/29/2020

**Multiple District 19** 

LOCATION: WASHINGTON

GMT: OPEN

**GMT CA NA** 

| •             |               |             |               |                       |                       |                         |                                                    |  |
|---------------|---------------|-------------|---------------|-----------------------|-----------------------|-------------------------|----------------------------------------------------|--|
| Clubs         |               |             |               | Members               |                       |                         |                                                    |  |
|               | RESULTS FOR   | R 2019-2020 |               | RESULTS FOR 2019-2020 |                       |                         |                                                    |  |
| QUARTER       | NEW CLUB GOAL | NEW CLUBS   | DROPPED CLUBS | QUARTER MEMB          | ER GROWTH NET<br>GOAL | MEMBER GROWTH<br>ACTUAL | DROPPED<br>MEMBERS ACTUAL<br>(including transfers) |  |
| JULY/AUG/SEPT | 0             | 0           | 3             | JULY/AUG/SEPT         | 681                   | 266                     | 334                                                |  |
| OCT/NOV/DEC   | 6             | 1           | 10            | OCT/NOV/DEC           | 879                   | 327                     | 448                                                |  |
| JAN/FEB/MAR   | 15            | 0           | 1             | JAN/FEB/MAR           | 951                   | 183                     | 179                                                |  |
| APR/MAY/JUNE  | 12            | 0           | 0             | APR/MAY/JUNE          | 756                   | 0                       | 0                                                  |  |